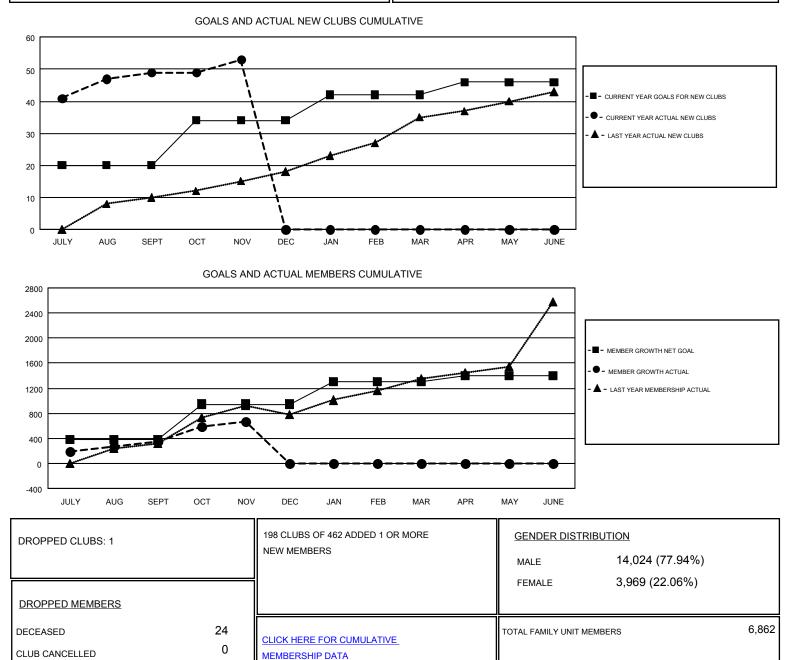

## GMT: VENKATA S RAJU DANTULURI

| Clubs                 |               |           |               | Members               |                           |                         |                                                    |
|-----------------------|---------------|-----------|---------------|-----------------------|---------------------------|-------------------------|----------------------------------------------------|
| RESULTS FOR 2017-2018 |               |           |               | RESULTS FOR 2017-2018 |                           |                         |                                                    |
| QUARTER               | NEW CLUB GOAL | NEW CLUBS | DROPPED CLUBS | QUARTER               | MEMBER GROWTH NET<br>GOAL | MEMBER GROWTH<br>ACTUAL | DROPPED<br>MEMBERS ACTUAL<br>(including transfers) |
| JULY/AUG/SEPT         | 20            | 49        | 0             | JULY/AUG/SEPT         | 375                       | 1,439                   | 1,056                                              |
| OCT/NOV/DEC           | 14            | 4         | 1             | OCT/NOV/DEC           | 570                       | 528                     | 161                                                |
| JAN/FEB/MAR           | 8             | 0         | 0             | JAN/FEB/MAR           | 354                       | 0                       | 0                                                  |
| APR/MAY/JUNE          | 4             | 0         | 0             | APR/MAY/JUNE          | 104                       | 0                       | 0                                                  |